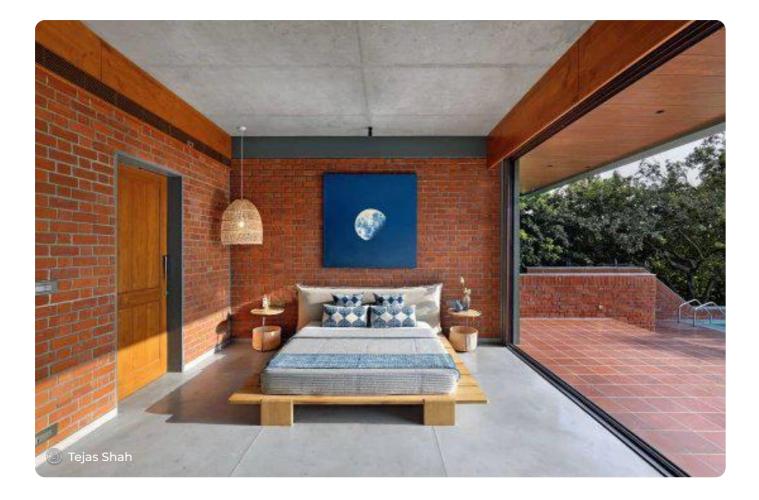

Here in this house, we have tried to play with metal tube as a structural system along with exposed brick work.

There's home theater area above dining & kitchen area along with huge deck area on eastern side.

South western zone is having two bedrooms. One is master bedroom in SW direction which is associated with an infinity pool at mezzanine level.

Other bedroom is Guest bedroom.

View gallery

**Project Credits** 

Dipen Gada and Associates Architect & interior designer