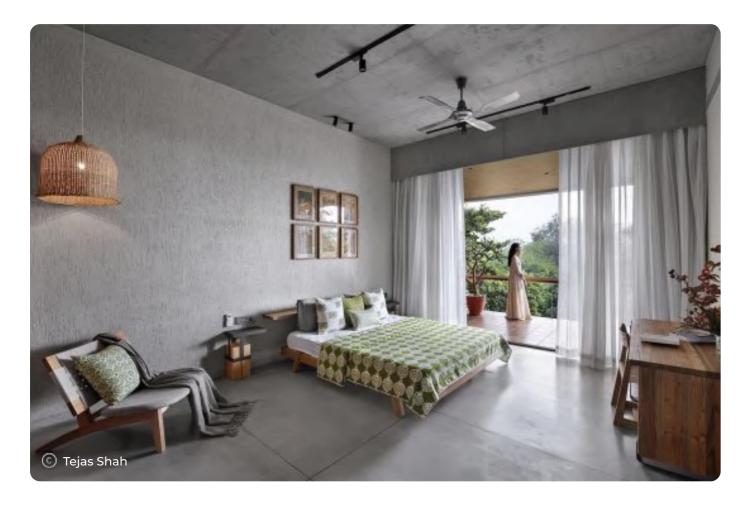

There's home theater area above dining & kitchen area along with huge deck area on eastern side.

South western zone is having two bedrooms. One is master bedroom in SW direction which is associated with an infinity pool at mezzanine level.

Other bedroom is Guest bedroom.

View gallery

**Project Credits** 

Dipen Gada and Associates Architect & interior designer