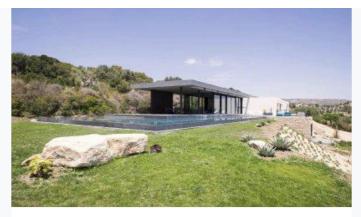

Nirmal Farmhouse

Dipen Gada and Associates as Architect & interior designer

This weekend house for the shah family is situated in the outskirts of Bharuch, Gujarat. Within the dense 50-Year-old Chiku plantations which is the main attraction and the challenge while designing the house.Total farm land is about 8 Lakh Sq. Ft out of that we have selected 1,50,00 Sq. Ft of area which is having more than 30 fully grown chiku trees. The house layout is planned in a way that one can feel it is within the chiku abode with minimum damage to the existing treasure. We have planned in a way that minimum trees would be damaged.

#### Exterior -

Exterior of the house is linear mass with the development of ground & First level, major elements of facades are Custom made metal column, beams & Expose brick work. The front facade of the house faces North Direction, so we have planned maximum openings towards north side along with huge deck areas in front which allows us to directly connect with landscape.

Southern part consists of major services at ground level & Swimming pool at mezzanine level along with two bedrooms at first level.

There's home theater area above dining & kitchen area along with huge deck area on eastern side.

South western zone is having two bedrooms. One is master bedroom in SW direction which is associated with an infinity pool at mezzanine level.