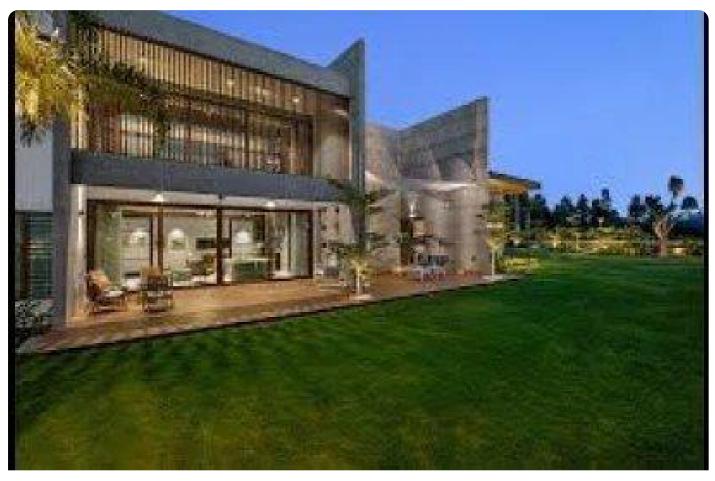

#### Exterior -

Exterior of the house is linear mass with the development of ground & First level, major elements of facades are Custom made metal column, beams & Expose brick work. The front facade of the house faces North Direction, so we have planned maximum openings towards north side along with huge deck areas in front which allows us to directly connect with landscape.

At ground level recreational space is covered by nicely designed perforated screen which is having jungle graphic punctures on it in SW direction.

On the eastern part of the house there's a Kitchen & an outdoor dining space at ground level, Home theater & deck area at First level.

Southern part consists of major services at ground level & Swimming pool at mezzanine level along with two bedrooms at first level.