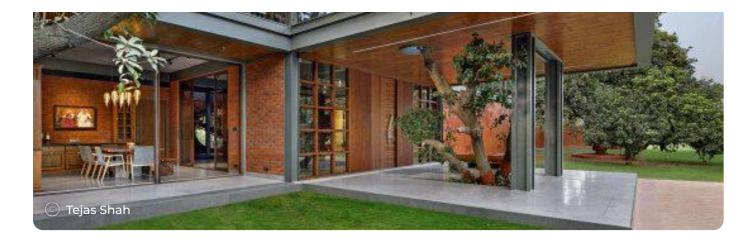

Nirmal Farmhouse

Dipen Gada and Associates as Architect & interior designer

This weekend house for the shah family is situated in the outskirts of Bharuch, Gujarat. Within the dense 50-Year-old Chiku plantations which is the main attraction and the challenge while designing the house.Total farm land is about 8 Lakh Sq. Ft out of that we have selected 1,50,00 Sq. Ft of area which is having more than 30 fully grown chiku trees. The house layout is planned in a way that one can feel it is within the chiku abode with minimum damage to the existing treasure. We have planned in a way that minimum trees would be damaged.

#### List of spaces on lower floor -

Development of the house is done keeping all the fundamental of Vastu in mindOn ground floor once you enter, there's an open to sky Central Courtyard followed by Staircase & Lift. There is a Living room, Dining area. On South eastern part there is Kitchen, Store & outdoor Utility.

An exclusive Outdoor Dining space is there to enjoy the existing treasure of nature around the house.

Recreational area which is near to living area, this area is planned for multipurpose use,

Recreational area is secured by a perforated metal screen in front which can be opened up completely to connect with front garden.