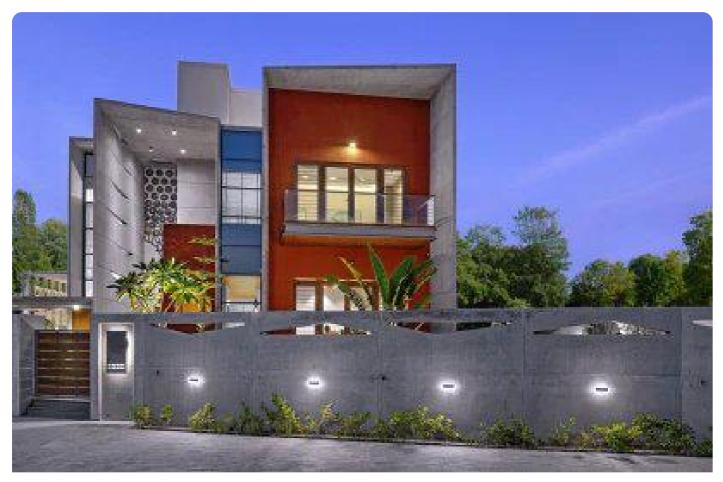

Nirmal Farmhouse

Dipen Gada and Associates as Architect & interior designer

This weekend house for the shah family is situated in the outskirts of Bharuch, Gujarat. Within the dense 50-Year-old Chiku plantations which is the main attraction and the challenge while designing the house.Total farm land is about 8 Lakh Sq. Ft out of that we have selected 1,50,00 Sq. Ft of area which is having more than 30 fully grown chiku trees. The house layout is planned in a way that one can feel it is within the chiku abode with minimum damage to the existing treasure. We have planned in a way that minimum trees would be damaged.

#### Exterior -

Exterior of the house is linear mass with the development of ground & First level, major elements of facades are Custom made metal column, beams & Expose brick work. The front facade of the house faces North Direction, so we have planned maximum openings towards north side along with huge deck areas in front which allows us to directly connect with landscape.

At ground level recreational space is covered by nicely designed perforated screen which is having jungle graphic punctures on it in SW direction.

On the eastern part of the house there's a Kitchen & an outdoor dining space at ground level, Home theater & deck area at First level.

Southern part consists of major services at ground level & Swimming pool at mezzanine level along with two bedrooms at first level.