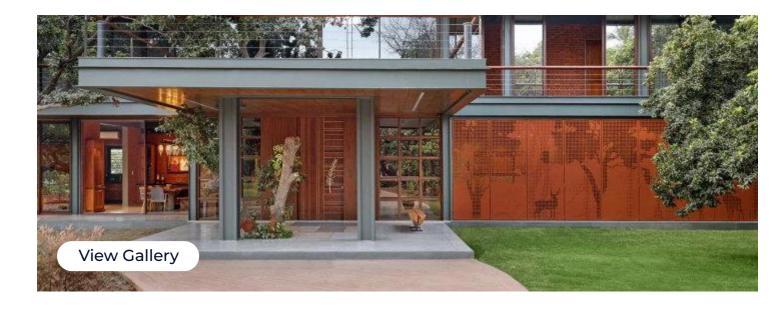

Nirmal Farmhouse

Dipen Gada and Associates as Architect & interior designer

This weekend house for the shah family is situated in the outskirts of Bharuch, Gujarat. Within the dense 50-Year-old Chiku plantations which is the main attraction and the challenge while designing the house.Total farm land is about 8 Lakh Sq. Ft out of that we have selected 1,50,00 Sq. Ft of area which is having more than 30 fully grown chiku trees. The house layout is planned in a way that one can feel it is within the chiku abode with minimum damage to the existing treasure. We have planned in a way that minimum trees would be damaged.

Here in this house, we have tried to play with metal tube as a structural system along with exposed brick work.

#### Exterior -

Exterior of the house is linear mass with the development of ground & First level, major elements of facades are Custom made metal column, beams & Expose brick work. The front facade of the house faces North Direction, so we have planned maximum openings towards north side along with huge deck areas in front which allows us to directly connect with landscape.

At ground level recreational space is covered by nicely designed perforated screen which is having jungle graphic punctures on it in SW direction.

On the eastern part of the house there's a Kitchen & an outdoor dining space at ground level, Home theater & deck area at First level.

An exclusive Outdoor Dining space is there to enjoy the existing treasure of nature around the house.

Recreational area which is near to living area, this area is planned for multipurpose use,

Recreational area is secured by a perforated metal screen in front which can be opened up completely to connect with front garden.