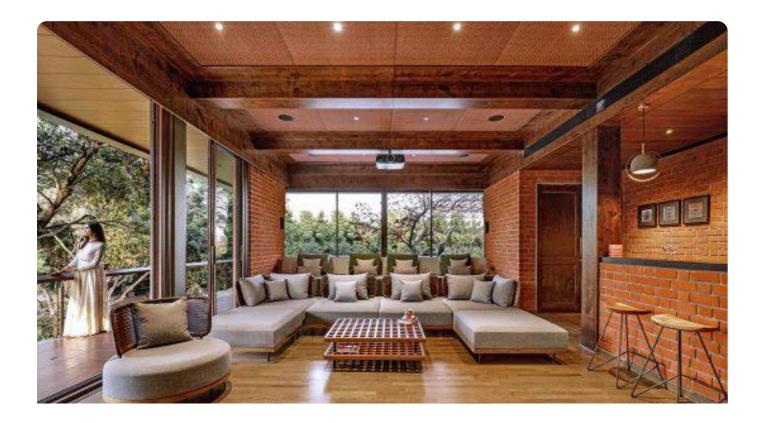

#### List of spaces on lower floor -

Development of the house is done keeping all the fundamental of Vastu in mindOn ground floor once you enter, there's an open to sky Central Courtyard followed by Staircase & Lift. There is a Living room, Dining area. On South eastern part there is Kitchen, Store & outdoor Utility.

There's home theater area above dining & kitchen area along with huge deck area on eastern side.

South western zone is having two bedrooms. One is master bedroom in SW direction which is associated with an infinity pool at mezzanine level.