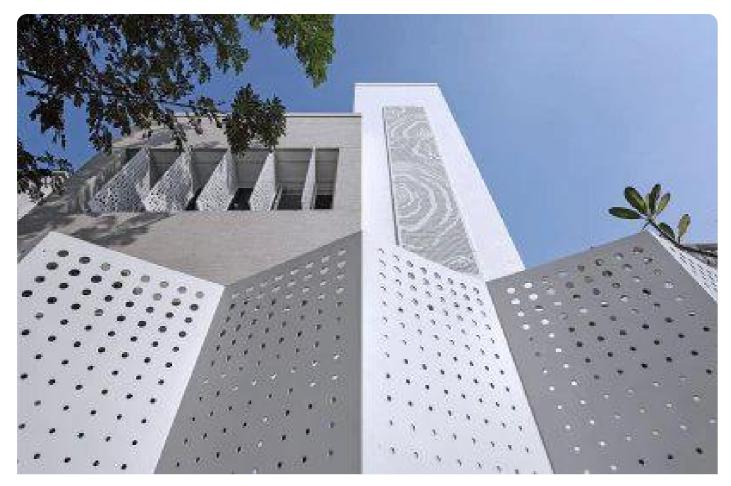

At ground level recreational space is covered by nicely designed perforated screen which is having jungle graphic punctures on it in SW direction.

On the eastern part of the house there's a Kitchen & an outdoor dining space at ground level, Home theater & deck area at First level.

An exclusive Outdoor Dining space is there to enjoy the existing treasure of nature around the house.

Recreational area which is near to living area, this area is planned for multipurpose use,

Recreational area is secured by a perforated metal screen in front which can be opened up completely to connect with front garden.