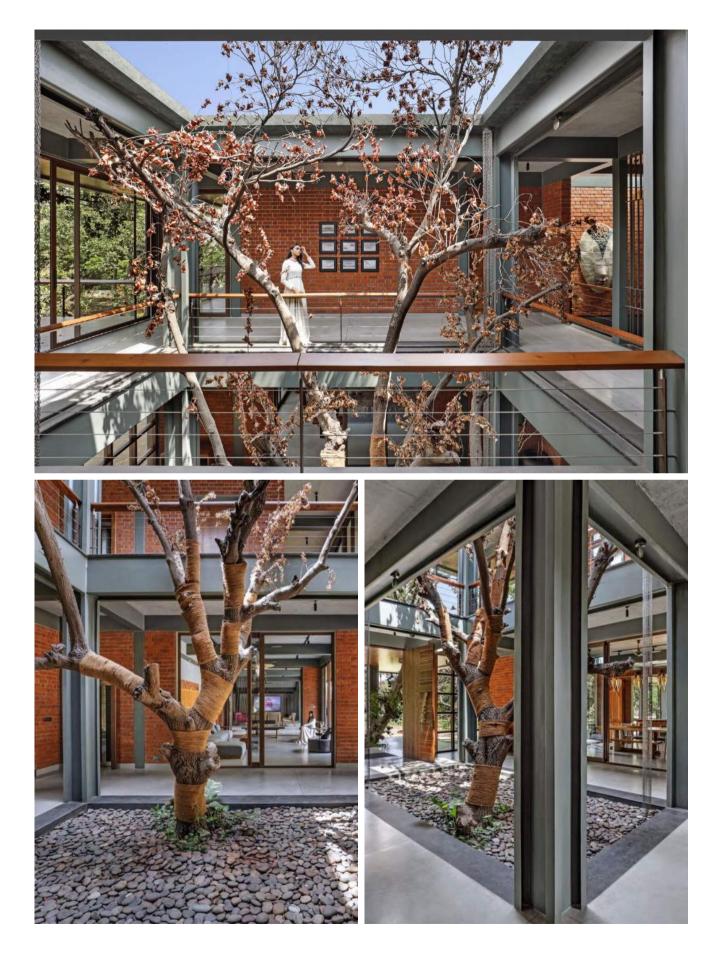

EXPOSED BRICKWORK

The house layout is planned in a way that one can feel it is within the chiku abode with minimum damage to the existing treasure. We have planned in a way that minimum trees would be damaged. Here in this house, we have tried to play with a metal tube as a structural system along with exposed brickwork.

# **BED ROOM**

WITH AN INFINITY POOL

After climbing up stairs Central courtyard is the arrival point, there's a service store room & a front deck area just above the Entrance. There's home theater area above dining & kitchen area along with huge deck area on eastern side. South western zone is having two bedrooms. One is master bedroom in SW direction which is associated with an infinity pool at mezzanine level. Other bedroom is Guest bedroom.