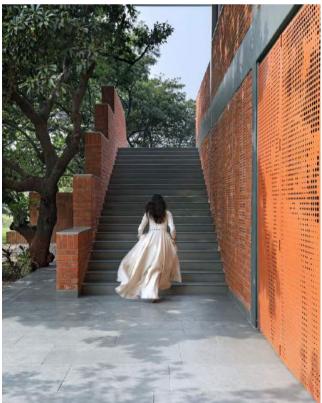

EXTERIOR

PERFORATED SCREENS WITH JUNGLE GRAPHIC PUNCTURES

Exterior of the house is linear mass with the development of ground & First level, major elements of facades are Custom made metal column, beams & Expose brick work.

At ground level recreational space is covered by nicely designed perforated screen which is having jungle graphic punctures on it in SW direction. On the eastern part of the house there's a Kitchen & an outdoor dining space at ground level, Home theater & deck area at First level. Southern part consists of major services at ground level & Swimming pool at mezzanine level along with two bedrooms at first level.