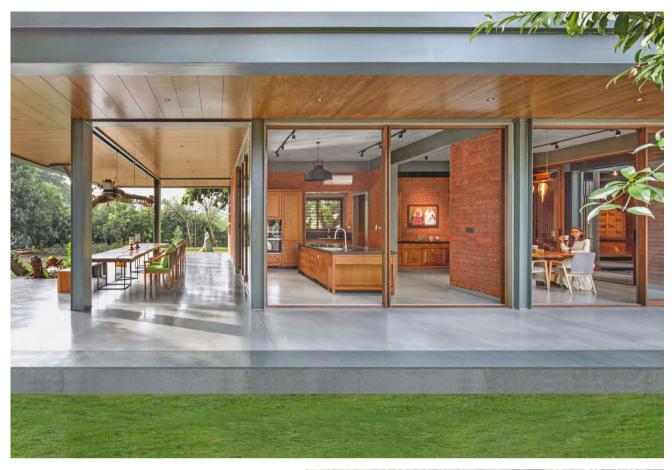

EXTERIOR

PERFORATED SCREENS WITH JUNGLE GRAPHIC PUNCTURES

Exterior of the house is linear mass with the development of ground & First level, major elements of facades are Custom made metal column, beams & Expose brick work.

At ground level recreational space is covered by nicely designed perforated screen which is having jungle graphic punctures on it in SW direction. On the eastern part of the house there's a Kitchen & an outdoor dining space at ground level, Home theater & deck area at First level. Southern part consists of major services at ground level & Swimming pool at mezzanine level along with two bedrooms at first level.

# **LIVING ROOM**

OPENS TO FRONT GARDEN.

Development of the house is done keeping all the fundamental of Vastu in mind On ground floor once you enter, there's an open to sky Central Courtyard followed by Staircase & Lift. There is a Living room, Dining area. On South eastern part there is Kitchen, Store & outdoor Utility. An exclusive Outdoor Dining space is there to enjoy the existing treasure of nature around the house. Recreational area which is near to living area, this area is planned for multipurpose us. Recreational area is secured by a perforated metal screen in front which can be opened up completely to connect with front garden. There are few Service areas on the Ground level.