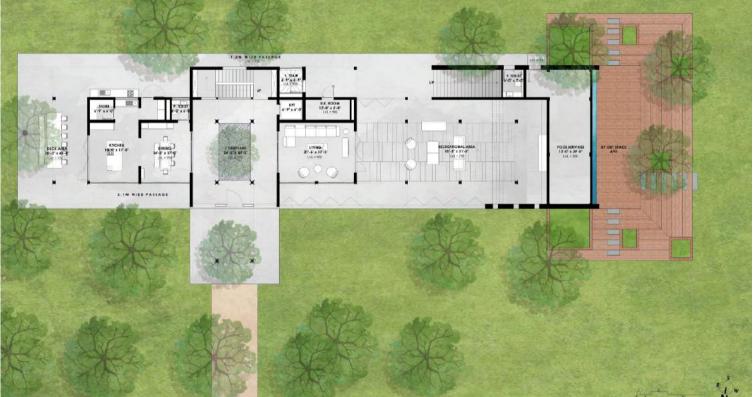

EXTERIOR

PERFORATED SCREENS WITH JUNGLE GRAPHIC PUNCTURES

Exterior of the house is linear mass with the development of ground & First level, major elements of facades are Custom made metal column, beams & Expose brick work.

At ground level recreational space is covered by nicely designed perforated screen which is having jungle graphic punctures on it in SW direction. On the eastern part of the house there's a Kitchen & an outdoor dining space at ground level, Home theater & deck area at First level. Southern part consists of major services at ground level & Swimming pool at mezzanine level along with two bedrooms at first level.

# **LIVING ROOM**

OPENS TO FRONT GARDEN.

Development of the house is done keeping all the fundamental of Vastu in mind On ground floor once you enter, there's an open to sky Central Courtyard followed by Staircase & Lift. There is a Living room, Dining area. On South eastern part there is Kitchen, Store & outdoor Utility. An exclusive Outdoor Dining space is there to enjoy the existing treasure of nature around the house. Recreational area which is near to living area, this area is planned for multipurpose us. Recreational area is secured by a perforated metal screen in front which can be opened up completely to connect with front garden. There are few Service areas on the Ground level.

# **BED ROOM**

WITH AN INFINITY POOL

After climbing up stairs Central courtyard is the arrival point, there's a service store room & a front deck area just above the Entrance. There's home theater area above dining & kitchen area along with huge deck area on eastern side. South western zone is having two bedrooms. One is master bedroom in SW direction which is associated with an infinity pool at mezzanine level. Other bedroom is Guest bedroom.