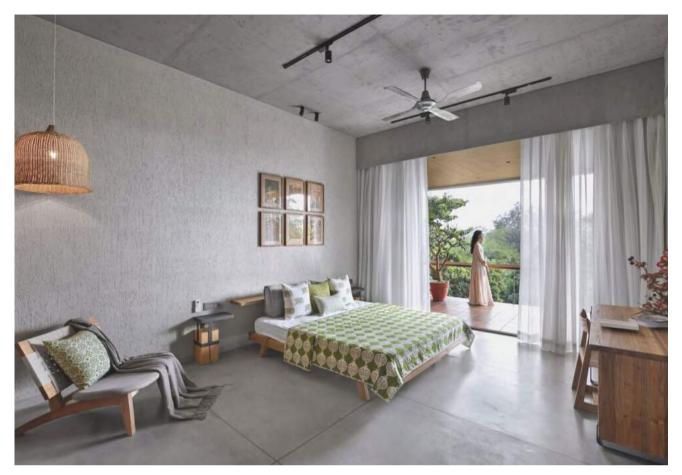

# **BED ROOM**

WITH AN INFINITY POOL

After climbing up stairs Central courtyard is the arrival point, there's a service store room & a front deck area just above the Entrance. There's home theater area above dining & kitchen area along with huge deck area on eastern side. South western zone is having two bedrooms. One is master bedroom in SW direction which is associated with an infinity pool at mezzanine level. Other bedroom is Guest bedroom.