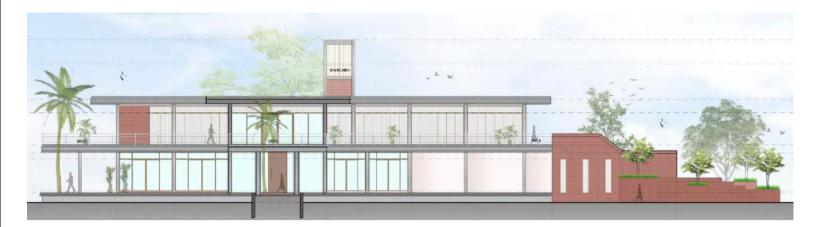

EXTERIOR

PERFORATED SCREENS WITH JUNGLE GRAPHIC PUNCTURES

Exterior of the house is linear mass with the development of ground & First level, major elements of facades are Custom made metal column, beams & Expose brick work.

At ground level recreational space is covered by nicely designed perforated screen which is having jungle graphic punctures on it in SW direction. On the eastern part of the house there's a Kitchen & an outdoor dining space at ground level, Home theater & deck area at First level. Southern part consists of major services at ground level & Swimming pool at mezzanine level along with two bedrooms at first level.