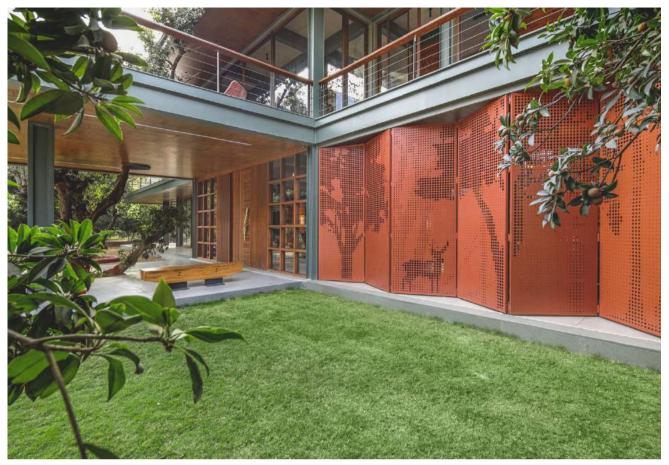

At ground level recreational space is covered by nicely designed perforated screen which is having jungle graphic punctures on it in SW direction. On the eastern part of the house there's a Kitchen & an outdoor dining space at ground level, Home theater & deck area at First level. Southern part consists of major services at ground level & Swimming pool at mezzanine level along with two bedrooms at first level.

# **LIVING ROOM**

OPENS TO FRONT GARDEN.

Development of the house is done keeping all the fundamental of Vastu in mind On ground floor once you enter, there's an open to sky Central Courtyard followed by Staircase & Lift. There is a Living room, Dining area. On South eastern part there is Kitchen, Store & outdoor Utility. An exclusive Outdoor Dining space is there to enjoy the existing treasure of nature around the house. Recreational area which is near to living area, this area is planned for multipurpose us. Recreational area is secured by a perforated metal screen in front which can be opened up completely to connect with front garden. There are few Service areas on the Ground level.