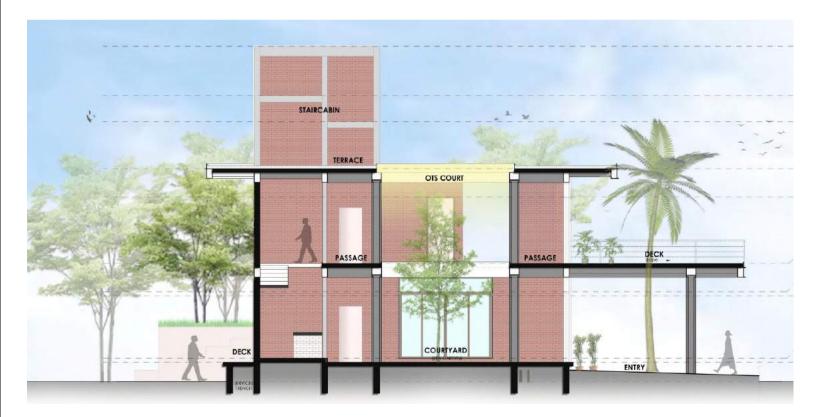

EXPOSED BRICKWORK

The house layout is planned in a way that one can feel it is within the chiku abode with minimum damage to the existing treasure. We have planned in a way that minimum trees would be damaged. Here in this house, we have tried to play with a metal tube as a structural system along with exposed brickwork.

EXTERIOR

PERFORATED SCREENS WITH JUNGLE GRAPHIC PUNCTURES

Exterior of the house is linear mass with the development of ground & First level, major elements of facades are Custom made metal column, beams & Expose brick work.