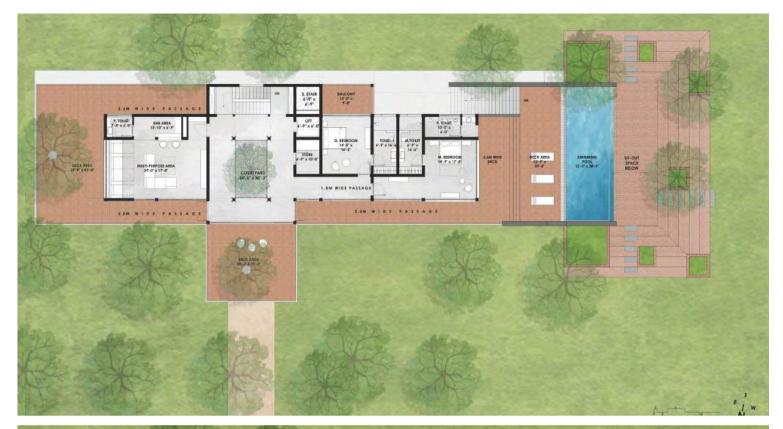

# **LIVING ROOM**

OPENS TO FRONT GARDEN.

Development of the house is done keeping all the fundamental of Vastu in mind On ground floor once you enter, there's an open to sky Central Courtyard followed by Staircase & Lift. There is a Living room, Dining area. On South eastern part there is Kitchen, Store & outdoor Utility. An exclusive Outdoor Dining space is there to enjoy the existing treasure of nature around the house. Recreational area which is near to living area, this area is planned for multipurpose us. Recreational area is secured by a perforated metal screen in front which can be opened up completely to connect with front garden. There are few Service areas on the Ground level.

# **BED ROOM**

WITH AN INFINITY POOL

After climbing up stairs Central courtyard is the arrival point, there's a service store room & a front deck area just above the Entrance. There's home theater area above dining & kitchen area along with huge deck area on eastern side. South western zone is having two bedrooms. One is master bedroom in SW direction which is associated with an infinity pool at mezzanine level. Other bedroom is Guest bedroom.