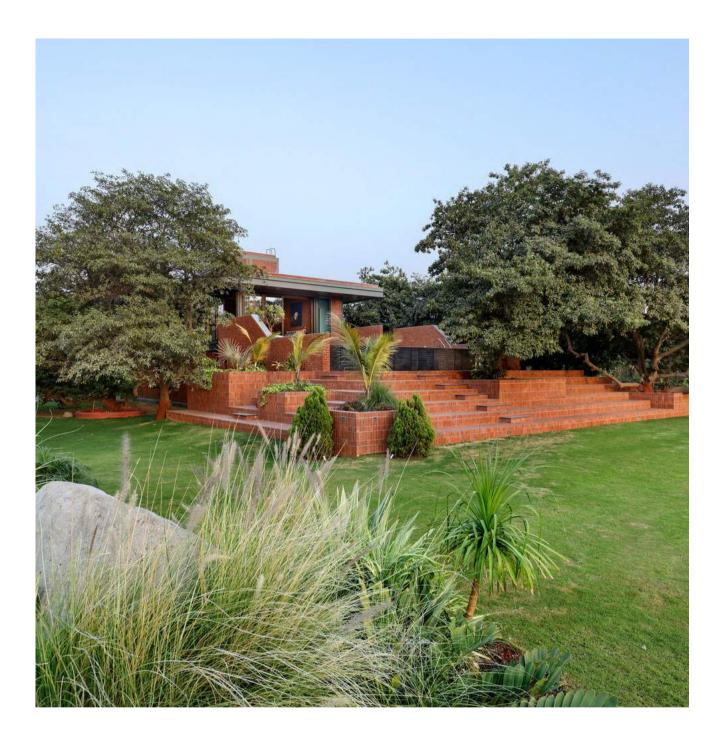

# 20BRICK DBUILDINGS

BRICK BUILDINGS IN INDIA 2022

BRICK BUILDINGS IN INDIA 2022

FARMLAND

This weekend house for the shah family is situated in the outskirts of Bharuch, Gujarat. Within the dense 50-Year-old Chiku plantations which is the main attraction and the challenge while designing the house. Total farmland is about 8 Lakh Sq. Ft out of that we have selected 1,50,00 Sq. Ft of an area which is having more than 30 fully grown chiku trees.

## **DIPEN GADA AND ASSOCIATES**

THE HOUSE IS BEING DESIGNED IN A WAY THAT IT HELPS ENHANCE THE BEAUTY OF THE SURROUNDING AND AT THE SAME TIME BLENDS IN WITH THE NATURE IN THE LAND OF 7 LAKH SQ. FT OUT OF WHICH A NEAR SELECTED AREA OF ABOUT 1.5 LAKH SQ. FT IS BEING DEVELOPED WITH A MAJOR PART OF CHIKU ABODE.