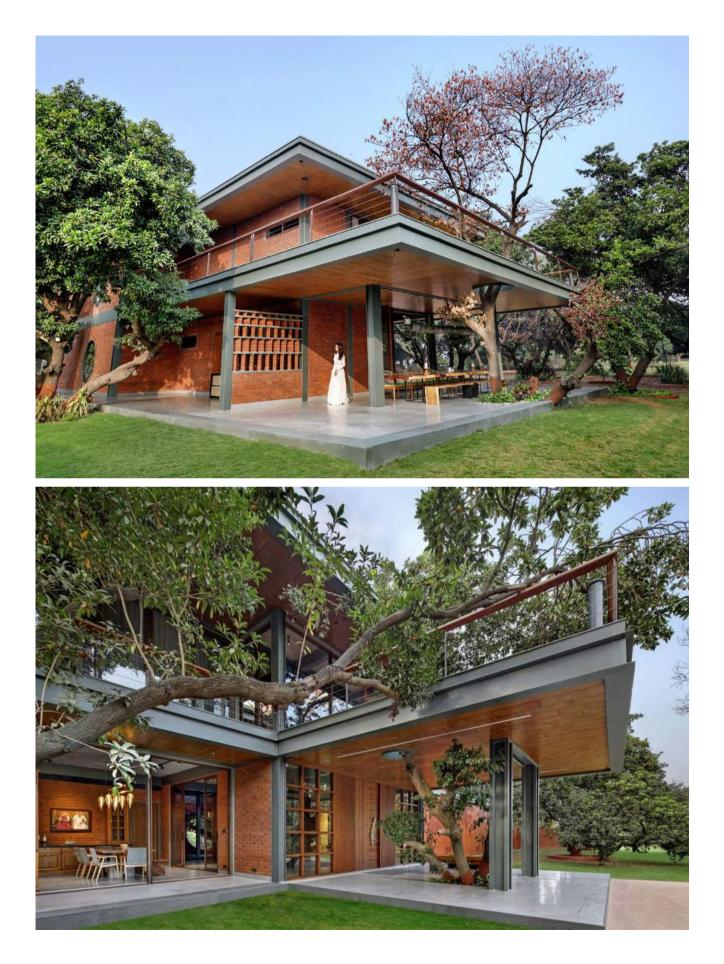

EXPOSED BRICKWORK

The house layout is planned in a way that one can feel it is within the chiku abode with minimum damage to the existing treasure. We have planned in a way that minimum trees would be damaged. Here in this house, we have tried to play with a metal tube as a structural system along with exposed brickwork.

EXTERIOR

PERFORATED SCREENS WITH JUNGLE GRAPHIC PUNCTURES

Exterior of the house is linear mass with the development of ground & First level, major elements of facades are Custom made metal column, beams & Expose brick work.

# **LIVING ROOM**

OPENS TO FRONT GARDEN.

Development of the house is done keeping all the fundamental of Vastu in mind On ground floor once you enter, there's an open to sky Central Courtyard followed by Staircase & Lift. There is a Living room, Dining area. On South eastern part there is Kitchen, Store & outdoor Utility. An exclusive Outdoor Dining space is there to enjoy the existing treasure of nature around the house. Recreational area which is near to living area, this area is planned for multipurpose us. Recreational area is secured by a perforated metal screen in front which can be opened up completely to connect with front garden. There are few Service areas on the Ground level.

# **BED ROOM**

WITH AN INFINITY POOL

After climbing up stairs Central courtyard is the arrival point, there's a service store room & a front deck area just above the Entrance. There's home theater area above dining & kitchen area along with huge deck area on eastern side. South western zone is having two bedrooms. One is master bedroom in SW direction which is associated with an infinity pool at mezzanine level. Other bedroom is Guest bedroom.