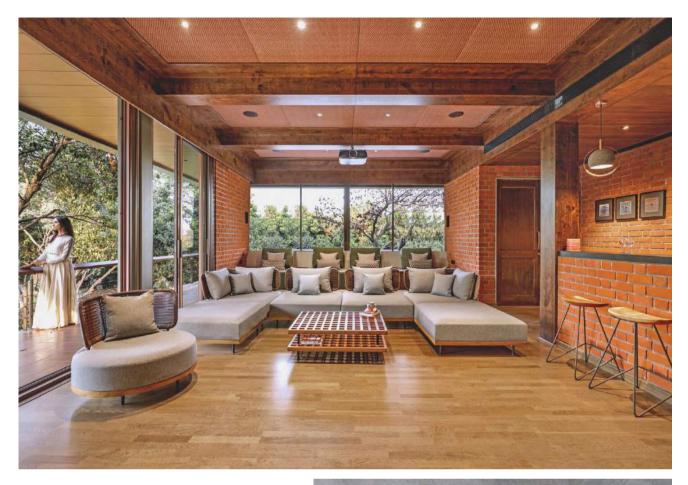

# **LIVING ROOM**

OPENS TO FRONT GARDEN.

Development of the house is done keeping all the fundamental of Vastu in mind On ground floor once you enter, there's an open to sky Central Courtyard followed by Staircase & Lift. There is a Living room, Dining area. On South eastern part there is Kitchen, Store & outdoor Utility. An exclusive Outdoor Dining space is there to enjoy the existing treasure of nature around the house. Recreational area which is near to living area, this area is planned for multipurpose us. Recreational area is secured by a perforated metal screen in front which can be opened up completely to connect with front garden. There are few Service areas on the Ground level.