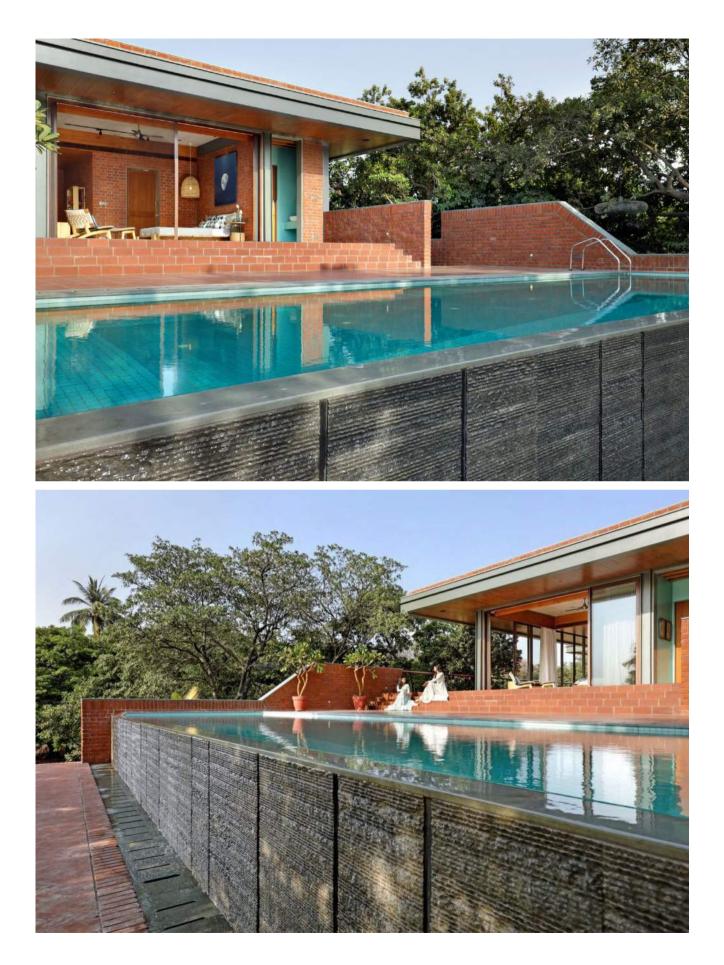

# **BED ROOM**

WITH AN INFINITY POOL

After climbing up stairs Central courtyard is the arrival point, there's a service store room & a front deck area just above the Entrance. There's home theater area above dining & kitchen area along with huge deck area on eastern side. South western zone is having two bedrooms. One is master bedroom in SW direction which is associated with an infinity pool at mezzanine level. Other bedroom is Guest bedroom.