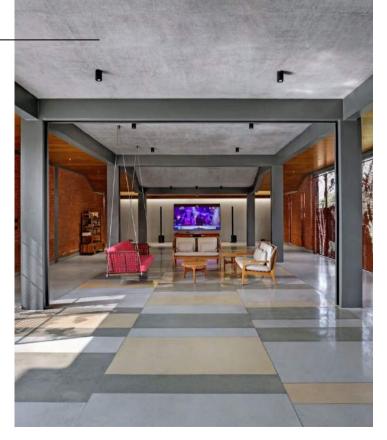

# **LIVING ROOM**

OPENS TO FRONT GARDEN.

Development of the house is done keeping all the fundamental of Vastu in mind On ground floor once you enter, there's an open to sky Central Courtyard followed by Staircase & Lift. There is a Living room, Dining area. On South eastern part there is Kitchen, Store & outdoor Utility. An exclusive Outdoor Dining space is there to enjoy the existing treasure of nature around the house. Recreational area which is near to living area, this area is planned for multipurpose us. Recreational area is secured by a perforated metal screen in front which can be opened up completely to connect with front garden. There are few Service areas on the Ground level.

At ground level recreational space is covered by nicely designed perforated screen which is having jungle graphic punctures on it in SW direction. On the eastern part of the house there's a Kitchen & an outdoor dining space at ground level, Home theater & deck area at First level. Southern part consists of major services at ground level & Swimming pool at mezzanine level along with two bedrooms at first level.