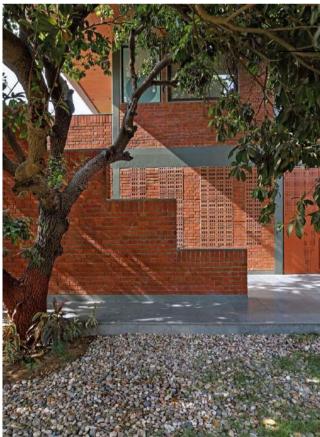

EXTERIOR

PERFORATED SCREENS WITH JUNGLE GRAPHIC PUNCTURES

Exterior of the house is linear mass with the development of ground & First level, major elements of facades are Custom made metal column, beams & Expose brick work.

At ground level recreational space is covered by nicely designed perforated screen which is having jungle graphic punctures on it in SW direction. On the eastern part of the house there's a Kitchen & an outdoor dining space at ground level, Home theater & deck area at First level. Southern part consists of major services at ground level & Swimming pool at mezzanine level along with two bedrooms at first level.