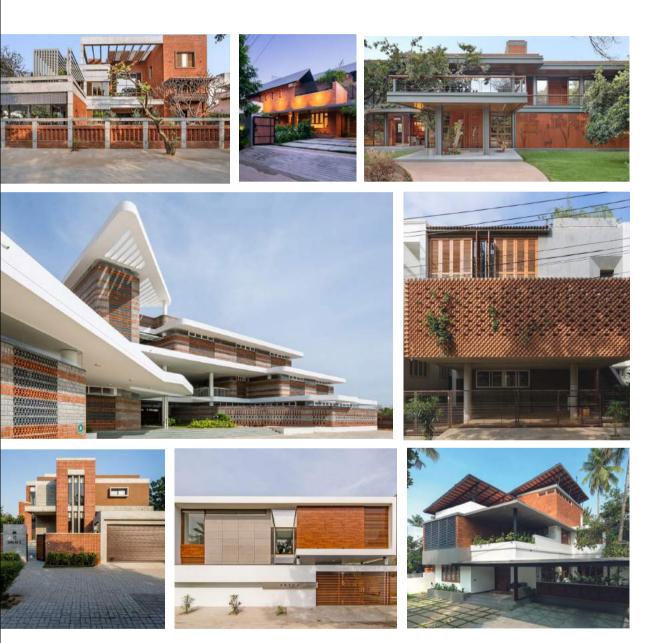

# 20BRICK DBUILDINGS

BRICK BUILDINGS IN INDIA 2022

BRICK BUILDINGS IN INDIA 2022

FARMLAND

This weekend house for the shah family is situated in the outskirts of Bharuch, Gujarat. Within the dense 50-Year-old Chiku plantations which is the main attraction and the challenge while designing the house. Total farmland is about 8 Lakh Sq. Ft out of that we have selected 1,50,00 Sq. Ft of an area which is having more than 30 fully grown chiku trees.

EXPOSED BRICKWORK

The house layout is planned in a way that one can feel it is within the chiku abode with minimum damage to the existing treasure. We have planned in a way that minimum trees would be damaged. Here in this house, we have tried to play with a metal tube as a structural system along with exposed brickwork.

EXTERIOR

PERFORATED SCREENS WITH JUNGLE GRAPHIC PUNCTURES

Exterior of the house is linear mass with the development of ground & First level, major elements of facades are Custom made metal column, beams & Expose brick work.

At ground level recreational space is covered by nicely designed perforated screen which is having jungle graphic punctures on it in SW direction. On the eastern part of the house there's a Kitchen & an outdoor dining space at ground level, Home theater & deck area at First level. Southern part consists of major services at ground level & Swimming pool at mezzanine level along with two bedrooms at first level.

## **DIPEN GADA AND ASSOCIATES**

THE HOUSE IS BEING DESIGNED IN A WAY THAT IT HELPS ENHANCE THE BEAUTY OF THE SURROUNDING AND AT THE SAME TIME BLENDS IN WITH THE NATURE IN THE LAND OF 7 LAKH SQ. FT OUT OF WHICH A NEAR SELECTED AREA OF ABOUT 1.5 LAKH SQ. FT IS BEING DEVELOPED WITH A MAJOR PART OF CHIKU ABODE.

# **LIVING ROOM**

OPENS TO FRONT GARDEN.

Development of the house is done keeping all the fundamental of Vastu in mind On ground floor once you enter, there's an open to sky Central Courtyard followed by Staircase & Lift. There is a Living room, Dining area. On South eastern part there is Kitchen, Store & outdoor Utility. An exclusive Outdoor Dining space is there to enjoy the existing treasure of nature around the house. Recreational area which is near to living area, this area is planned for multipurpose us. Recreational area is secured by a perforated metal screen in front which can be opened up completely to connect with front garden. There are few Service areas on the Ground level.

# **BED ROOM**

WITH AN INFINITY POOL

After climbing up stairs Central courtyard is the arrival point, there's a service store room & a front deck area just above the Entrance. There's home theater area above dining & kitchen area along with huge deck area on eastern side. South western zone is having two bedrooms. One is master bedroom in SW direction which is associated with an infinity pool at mezzanine level. Other bedroom is Guest bedroom.

DESIGN BY: DIPEN GADA AND ASSOCIATES PROJECT NAME: RESIDENCE CITY: BHARUCH PHOTOGRAPHER: TEJAS SHAH AREA: 14000 SQ.FT. YEAR COMPLETED: 2021