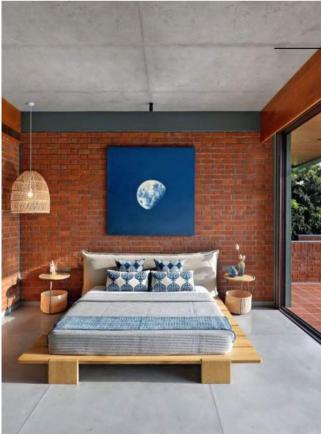

EXPOSED BRICKWORK

The house layout is planned in a way that one can feel it is within the chiku abode with minimum damage to the existing treasure. We have planned in a way that minimum trees would be damaged. Here in this house, we have tried to play with a metal tube as a structural system along with exposed brickwork.

# **BED ROOM**

WITH AN INFINITY POOL

After climbing up stairs Central courtyard is the arrival point, there's a service store room & a front deck area just above the Entrance. There's home theater area above dining & kitchen area along with huge deck area on eastern side. South western zone is having two bedrooms. One is master bedroom in SW direction which is associated with an infinity pool at mezzanine level. Other bedroom is Guest bedroom.