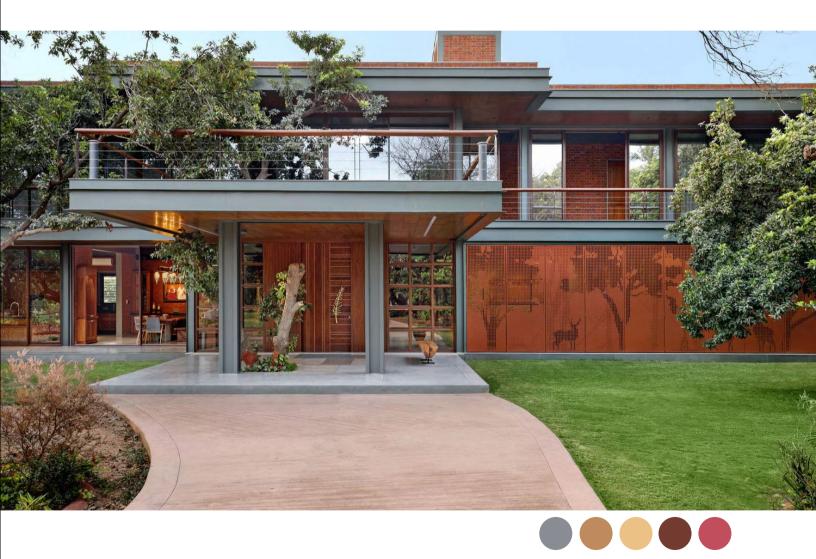

EXPOSED BRICKWORK

The house layout is planned in a way that one can feel it is within the chiku abode with minimum damage to the existing treasure. We have planned in a way that minimum trees would be damaged. Here in this house, we have tried to play with a metal tube as a structural system along with exposed brickwork.

EXTERIOR

PERFORATED SCREENS WITH JUNGLE GRAPHIC PUNCTURES

Exterior of the house is linear mass with the development of ground & First level, major elements of facades are Custom made metal column, beams & Expose brick work.

At ground level recreational space is covered by nicely designed perforated screen which is having jungle graphic punctures on it in SW direction. On the eastern part of the house there's a Kitchen & an outdoor dining space at ground level, Home theater & deck area at First level. Southern part consists of major services at ground level & Swimming pool at mezzanine level along with two bedrooms at first level.

# **LIVING ROOM**

OPENS TO FRONT GARDEN.

Development of the house is done keeping all the fundamental of Vastu in mind On ground floor once you enter, there's an open to sky Central Courtyard followed by Staircase & Lift. There is a Living room, Dining area. On South eastern part there is Kitchen, Store & outdoor Utility. An exclusive Outdoor Dining space is there to enjoy the existing treasure of nature around the house. Recreational area which is near to living area, this area is planned for multipurpose us. Recreational area is secured by a perforated metal screen in front which can be opened up completely to connect with front garden. There are few Service areas on the Ground level.

# **BED ROOM**

WITH AN INFINITY POOL

After climbing up stairs Central courtyard is the arrival point, there's a service store room & a front deck area just above the Entrance. There's home theater area above dining & kitchen area along with huge deck area on eastern side. South western zone is having two bedrooms. One is master bedroom in SW direction which is associated with an infinity pool at mezzanine level. Other bedroom is Guest bedroom.