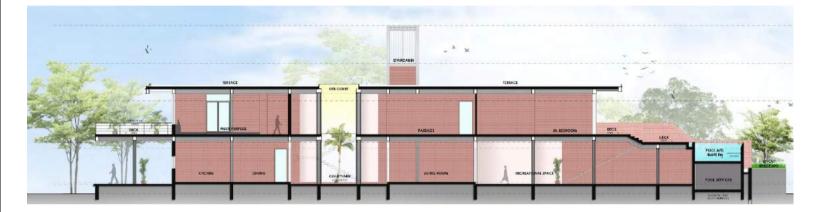

# **LIVING ROOM**

OPENS TO FRONT GARDEN.

Development of the house is done keeping all the fundamental of Vastu in mind On ground floor once you enter, there's an open to sky Central Courtyard followed by Staircase & Lift. There is a Living room, Dining area. On South eastern part there is Kitchen, Store & outdoor Utility. An exclusive Outdoor Dining space is there to enjoy the existing treasure of nature around the house. Recreational area which is near to living area, this area is planned for multipurpose us. Recreational area is secured by a perforated metal screen in front which can be opened up completely to connect with front garden. There are few Service areas on the Ground level.

# **BED ROOM**

WITH AN INFINITY POOL

After climbing up stairs Central courtyard is the arrival point, there's a service store room & a front deck area just above the Entrance. There's home theater area above dining & kitchen area along with huge deck area on eastern side. South western zone is having two bedrooms. One is master bedroom in SW direction which is associated with an infinity pool at mezzanine level. Other bedroom is Guest bedroom.