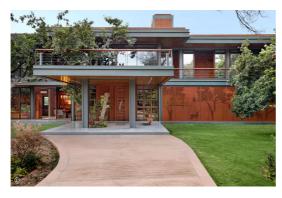

Exterior - Exterior of the house is linear mass with the development of ground & First level, major elements of facades are Custom made metal column, beams & Expose brick work. The front facade of the house faces North Direction, so we have planned maximum openings towards north side along with huge deck areas in front which allows us to directly connect with landscape. At ground level recreational space is covered by nicely designed perforated screen which is having jungle graphic punctures on it in SW direction. On the eastern part of the house there's a Kitchen & an outdoor dining space at ground level, Home theater & deck area at First level. Southern part consists of major services at ground level & Swimming pool at mezzanine level along with two bedrooms at first level.

This house is a kind of perforated house, which is well associated with outdoor indoor and respecting surrounding nature at its best. The treasure of chiku tree has been kept at priority and the house is well pampered by them and having a dialogue between nature and man – made structure.