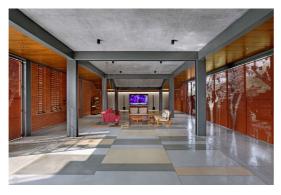

## MOST VISITED PRODUCTS

Frameless Sliding Doors -Sky-Frame Original|Sky-Frame

Click Façade System|Technowood

3D Rendering - Student Version|Enscape

Here in this house, we have tried to play with metal tube as a structural system along with exposed brick work.

exclusive Outdoor Dining space is there to enjoy the existing treasure of nature around the house.

Recreational area which is near to living area, this area is planned for multipurpose us. Recreational area is secured by a perforated metal screen in front which can be opened up completely to connect with front garden. There are few Service areas on the Ground level.