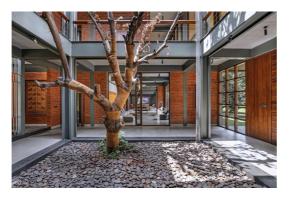

Spaces on upper floor - After climbing up stairs Central courtyard is the arrival point, there's a service store room & a front deck area just above the Entrance. There's home theater area above clining & kitchen area along with huge deck area on eastern side. South western zone is having two bedrooms. One is master bedroom in SW direction which is associated with an infinity pool at mezzanine level. Other bedroom is Guest bedroom.

This house is a kind of perforated house, which is well associated with outdoor indoor and respecting surrounding nature at its best. The treasure of chiku tree has been kept at priority and the house is well pampered by them and having a dialogue between nature and man – made structure.