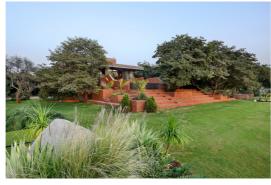

Exterior - Exterior of the house is linear mass with the development of ground & First level, major elements of facades are Custom made metal column, beams & Expose brick work. The front facade of the house faces North Direction, so we have planned maximum openings towards north side along with huge deck areas in front which allows us to directly connect with landscape. At ground level recreational space is covered by nicely designed perforated screen which is having jungle graphic punctures on it in SW direction. On the eastern part of the house there's a Kitchen & an outdoor dining space at ground level, Home theater & deck area at First level. Southern part consists of major services at ground level & Swimming pool at mezzanine level along with two bedrooms at first level.

exclusive Outdoor Dining space is there to enjoy the existing treasure of nature around the house.

Recreational area which is near to living area, this area is planned for multipurpose us. Recreational area is secured by a perforated metal screen in front which can be opened up completely to connect with front garden. There are few Service areas on the Ground level.

This house is a kind of perforated house, which is well associated with outdoor indoor and respecting surrounding nature at its best. The treasure of chiku tree has been kept at priority and the house is well pampered by them and having a dialogue between nature and man – made structure.