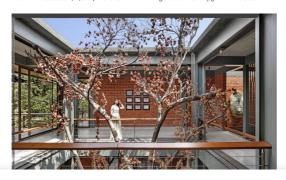

Exterior - Exterior of the house is linear mass with the development of ground & First level, major elements of facades are Custom made metal column, beams & Expose brick work. The front facade of the house faces North Direction, so we have planned maximum openings towards north side along with huge deck areas in front which allows us to directly connect with landscape. At ground level recreational space is covered by nicely designed perforated screen which is having jungle graphic punctures on it in SW direction. On the eastern part of the house there's a Kitchen & an outdoor dining space at ground level, Home theater & deck area at First level. Southern part consists of major services at ground level & Swimming pool at mezzanine level along with two bedrooms at first level.

Spaces on upper floor - After climbing up stairs Central courtyard is the arrival point, there's a service store room & a front deck area just above the Entrance. There's home theater area above clining & kitchen area along with huge deck area on eastern side. South western zone is having two bedrooms. One is master bedroom in SW direction which is associated with an infinity pool at mezzanine level. Other bedroom is Guest bedroom.

This house is a kind of perforated house, which is well associated with outdoor indoor and respecting surrounding nature at its best. The treasure of chiku tree has been kept at priority and the house is well pampered by them and having a dialogue between nature and man – made structure.