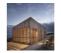

Exterior - Exterior of the house is linear mass with the development of ground & First level, major elements of facades are Custom made metal column, beams & Expose brick work. The front facade of the house faces North Direction, so we have planned maximum openings towards north side along with huge deck areas in front which allows us to directly connect with landscape. At ground level recreational space is covered by nicely designed perforated screen which is having jungle graphic punctures on it in SW direction. On the eastern part of the house there's a Kitchen & an outdoor dining space at ground level, Home theater & deck area at First level. Southern part consists of major services at ground level & Swimming pool at mezzanine level along with two bedrooms at first level.