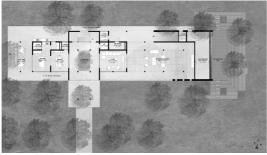

Exterior - Exterior of the house is linear mass with the development of ground & First level, major elements of facades are Custom made metal column, beams & Expose brick work. The front facade of the house faces North Direction, so we have planned maximum openings towards north side along with huge deck areas in front which allows us to directly connect with landscape. At ground level recreational space is covered by nicely designed perforated screen which is having jungle graphic punctures on it in SW direction. On the eastern part of the house there's a Kitchen & an outdoor dining space at ground level, Home theater & deck area at First level. Southern part consists of major services at ground level & Swimming pool at mezzanine level along with two bedrooms at first level.

Spaces on upper floor - After climbing up stairs Central courtyard is the arrival point, there's a service store room & a front deck area just above the Entrance. There's home theater area above clining & kitchen area along with huge deck area on eastern side. South western zone is having two bedrooms. One is master bedroom in SW direction which is associated with an infinity pool at mezzanine level. Other bedroom is Guest bedroom.