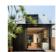

Exterior - Exterior of the house is linear mass with the development of ground & First level, major elements of facades are Custom made metal column, beams & Expose brick work. The front facade of the house faces North Direction, so we have planned maximum openings towards north side along with huge deck areas in front which allows us to directly connect with landscape. At ground level recreational space is covered by nicely designed perforated screen which is having jungle graphic punctures on it in SW direction. On the eastern part of the house there's a Kitchen & an outdoor dining space at ground level, Home theater & deck area at First level. Southern part consists of major services at ground level & Swimming pool at mezzanine level along with two bedrooms at first level.