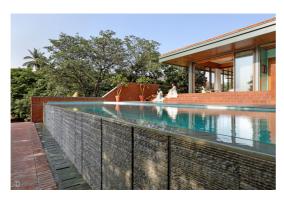

Exterior - Exterior of the house is linear mass with the development of ground & First level, major elements of facades are Custom made metal column, beams & Expose brick work. The front facade of the house faces North Direction, so we have planned maximum openings towards north side along with huge deck areas in front which allows us to directly connect with landscape. At ground level recreational space is covered by nicely designed perforated screen which is having jungle graphic punctures on it in SW direction. On the eastern part of the house there's a Kitchen & an outdoor dining space at ground level, Home theater & deck area at First level. Southern part consists of major services at ground level & Swimming pool at mezzanine level along with two bedrooms at first level.

Spaces on upper floor - After climbing up stairs Central courtyard is the arrival point, there's a service store room & a front deck area just above the Entrance. There's home theater area above clining & kitchen area along with huge deck area on eastern side. South western zone is having two bedrooms. One is master bedroom in SW direction which is associated with an infinity pool at mezzanine level. Other bedroom is Guest bedroom.