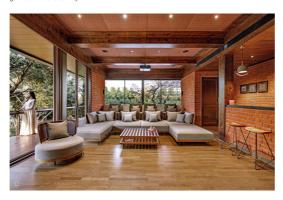

exclusive Outdoor Dining space is there to enjoy the existing treasure of nature around the house.

Recreational area which is near to living area, this area is planned for multipurpose us. Recreational area is secured by a perforated metal screen in front which can be opened up completely to connect with front garden. There are few Service areas on the Ground level.

Spaces on upper floor - After climbing up stairs Central courtyard is the arrival point, there's a service store room & a front deck area just above the Entrance. There's home theater area above clining & kitchen area along with huge deck area on eastern side. South western zone is having two bedrooms. One is master bedroom in SW direction which is associated with an infinity pool at mezzanine level. Other bedroom is Guest bedroom.