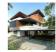

Exterior - Exterior of the house is linear mass with the development of ground & First level, major elements of facades are Custom made metal column, beams & Expose brick work. The front facade of the house faces North Direction, so we have planned maximum openings towards north side along with huge deck areas in front which allows us to directly connect with landscape. At ground level recreational space is covered by nicely designed perforated screen which is having jungle graphic punctures on it in SW direction. On the eastern part of the house there's a Kitchen & an outdoor dining space at ground level, Home theater & deck area at First level. Southern part consists of major services at ground level & Swimming pool at mezzanine level along with two bedrooms at first level.

This house is a kind of perforated house, which is well associated with outdoor indoor and respecting surrounding nature at its best. The treasure of chiku tree has been kept at priority and the house is well pampered by them and having a dialogue between nature and man – made structure.