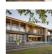

Exterior - Exterior of the house is linear mass with the development of ground & First level, major elements of facades are Custom made metal column, beams & Expose brick work. The front facade of the house faces North Direction, so we have planned maximum openings towards north side along with huge deck areas in front which allows us to directly connect with landscape. At ground level recreational space is covered by nicely designed perforated screen which is having jungle graphic punctures on it in SW direction. On the eastern part of the house there's a Kitchen & an outdoor dining space at ground level, Home theater & deck area at First level. Southern part consists of major services at ground level & Swimming pool at mezzanine level along with two bedrooms at first level.

exclusive Outdoor Dining space is there to enjoy the existing treasure of nature around the house.

Recreational area which is near to living area, this area is planned for multipurpose us. Recreational area is secured by a perforated metal screen in front which can be opened up completely to connect with front garden. There are few Service areas on the Ground level.