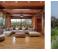

Exterior - Exterior of the house is linear mass with the development of ground & First level, major elements of facades are Custom made metal column, beams & Expose brick work. The front facade of the house faces North Direction, so we have planned maximum openings towards north side along with huge deck areas in front which allows us to directly connect with landscape. At ground level recreational space is covered by nicely designed perforated screen which is having jungle graphic punctures on it in SW direction. On the eastern part of the house there's a Kitchen & an outdoor dining space at ground level, Home theater & deck area at First level. Southern part consists of major services at ground level & Swimming pool at mezzanine level along with two bedrooms at first level.

exclusive Outdoor Dining space is there to enjoy the existing treasure of nature around the house.

Recreational area which is near to living area, this area is planned for multipurpose us. Recreational area is secured by a perforated metal screen in front which can be opened up completely to connect with front garden. There are few Service areas on the Ground level.