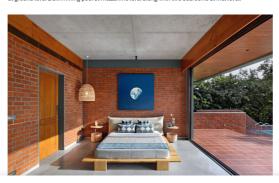

Spaces on upper floor - After climbing up stairs Central courtyard is the arrival point, there's a service store room & a front deck area just above the Entrance. There's home theater area above clining & kitchen area along with huge deck area on eastern side. South western zone is having two bedrooms. One is master bedroom in SW direction which is associated with an infinity pool at mezzanine level. Other bedroom is Guest bedroom.