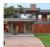

Exterior - Exterior of the house is linear mass with the development of ground & First level, major elements of facades are Custom made metal column, beams & Expose brick work. The front facade of the house faces North Direction, so we have planned maximum openings towards north side along with huge deck areas in front which allows us to directly connect with landscape. At ground level recreational space is covered by nicely designed perforated screen which is having jungle graphic punctures on it in SW direction. On the eastern part of the house there's a Kitchen & an outdoor dining space at ground level, Home theater & deck area at First level. Southern part consists of major services at ground level & Swimming pool at mezzanine level along with two bedrooms at first level.

Spaces on upper floor - After climbing up stairs Central courtyard is the arrival point, there's a service store room & a front deck area just above the Entrance. There's home theater area above clining & kitchen area along with huge deck area on eastern side. South western zone is having two bedrooms. One is master bedroom in SW direction which is associated with an infinity pool at mezzanine level. Other bedroom is Guest bedroom.