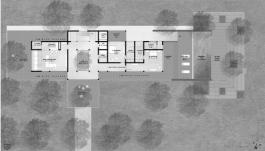

Exterior - Exterior of the house is linear mass with the development of ground & First level, major elements of facades are Custom made metal column, beams & Expose brick work. The front facade of the house faces North Direction, so we have planned maximum openings towards north side along with huge deck areas in front which allows us to directly connect with landscape. At ground level recreational space is covered by nicely designed perforated screen which is having jungle graphic punctures on it in SW direction. On the eastern part of the house there's a Kitchen & an outdoor dining space at ground level, Home theater & deck area at First level. Southern part consists of major services at ground level & Swimming pool at mezzanine level along with two bedrooms at first level.

Spaces on upper floor - After climbing up stairs Central courtyard is the arrival point, there's a service store room & a front deck area just above the Entrance. There's home theater area above clining & kitchen area along with huge deck area on eastern side. South western zone is having two bedrooms. One is master bedroom in SW direction which is associated with an infinity pool at mezzanine level. Other bedroom is Guest bedroom.