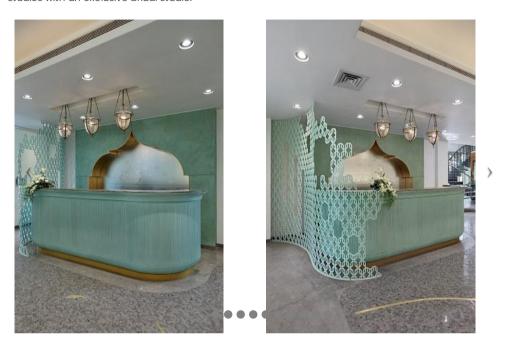

Baroda-based architecture and design firm Dipen Gada and Associates have designed the R. Narayan Jewellers showroom, in a boutique approach that would connect with their clients on a personal level. The client wanted to ensure private and semi-private studios that would reflect the identity of each section. Being a two-storeyed building, the firm displayed everyday pieces while the first floor had four studios with an exclusive bridal studio.

Architectural elements were incorporated into the showroom's interiors to blend with the exterior commercial complex. Grey Italian marble flooring features a unique design created by mosaic and brass inlay, promoting air circulation. Patina-finished micro-concrete racks have been constructed keeping in mind the client's requirements. A customized jharokha connects the two floors and acts as a highlighting element that invites in the customer. Wooden columns, flooring, and veneer imparts a classic look on the first floor, yet maintains privacy through mirrors and partitions made of MDF. The overall material palette ensures less carbon footprint with the use of recycled material and the inclusion of natural lighting.