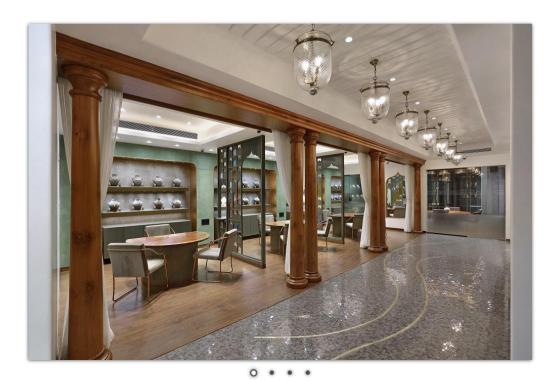

Baroda-based architecture and design firm Dipen Gada and Associates have designed the R. Narayan Jewellers showroom, in a boutique approach that would connect with their clients on a personal level. The client wanted to ensure private and semi-private studios that would reflect the identity of each section. Being a two-storeyed building, the firm displayed everyday pieces while the first floor had four studios with an exclusive bridal studio.

Architectural elements were incorporated into the showroom's interiors to blend with the exterior commercial complex. Grey Italian marble flooring features a unique design created by mosaic and brass inlay, promoting air circulation. Patina-finished micro-concrete racks have been constructed keeping in mind the client's requirements. A customized jharokha connects the two floors and acts as a highlighting element that invites in the customer. Wooden columns, flooring, and veneer imparts a classic look on the first floor, yet maintains privacy through mirrors and partitions made of MDF. The overall material palette ensures less carbon footprint with the use of recycled material and the inclusion of natural lighting.