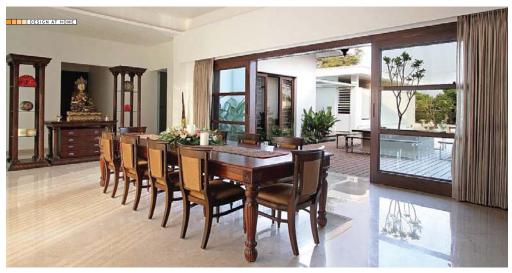

The house mainly translates into three different blocks. One, a while block, which serves at the entrance to the house. Scould, the wooden block, dia whis serves wood partial after trains, a databeheight adveed block. Together, the three blocks more an interesting absert flavel with strategible flave. The blocking is mainly based on a minimalise approxi-there has in one of the point segurity and any strate flave of the block. The blocking is mainly based on a minimalise approxi-ments in the serverse flavel with strategible flave. The blocking is mainly based on a minimalise approxi-ments in the serverse flavel with strategible and prive areas of the base.