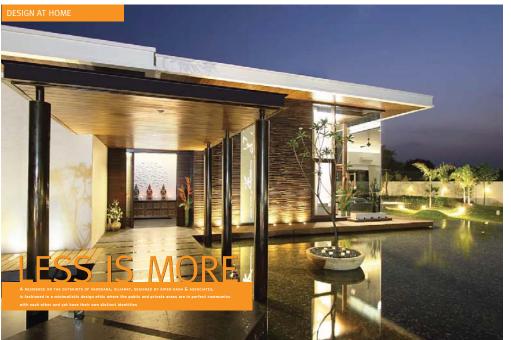

DESIGN MUSINGS: URBAN FORMS

the owners of this residence wanted the architects to a lot of greenery. The brief was to create an open plan where archites: The work got delety belocate of land the work of the delety belocated of land the brief of the plan addimentation. This interfly the design of the plan addimentation limits the the class standard of the deleta of deleta of the deleta of the deleta of the deleta of the deleta of deleta of the deleta of the deleta of the deleta of the deleta of deleta of the deleta of the deleta of the deleta of the deleta of deleta of the deleta of the deleta of the deleta of the deleta of deleta of the deleta of the deleta of the deleta of the deleta of deleta of the deleta of deleta of the deleta of the deleta of the deleta of the deleta of deleta of the deleta of the

The house mainly translates into three different blocks. One, a while block, which serves at the entrance to the house. Scould, the wooden block, dia whis serves wood partial after trains, a databeheight adveed block. Together, the three blocks more an interesting absert flavel with strategible flave. The blocking is mainly based on a minimalise approxi-there has in one of the point segurity and any strate flave of the block. The blocking is mainly based on a minimalise approxi-ments in the serverse flavel with strategible flave. The blocking is mainly based on a minimalise approxi-ments in the serverse flavel with strategible and prive areas of the base.