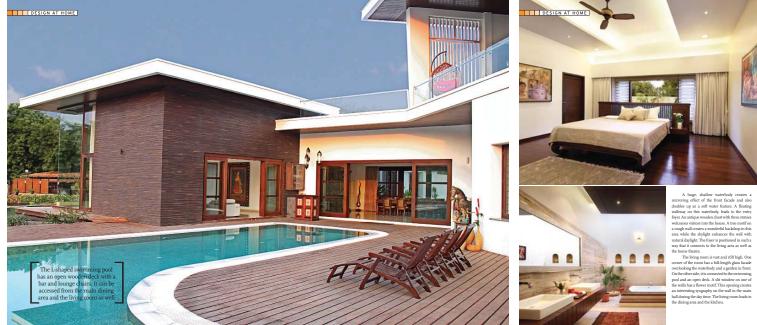

the deleta of deleta of the deleta of deleta of the deleta of the deleta of the deleta of the deleta of deleta of the deleta of the

The house mainly translates into three different blocks. One, a while block, which serves at the entrance to the house. Scould, the wooden block, dia whis serves wood partial after trains, a databeheight adveed block. Together, the three blocks more an interesting absert flavel with strategible flave. The blocking is mainly based on a minimalise approxi-there has in one of the point segurity and any strate flave of the block. The blocking is mainly based on a minimalise approxi-ments in the serverse flavel with strategible flave. The blocking is mainly based on a minimalise approxi-ments in the serverse flavel with strategible and prive areas of the base.







<text><text><text><text><text><text><text><text>

Photographs: TEJAS SHAH; Test: SHILPA BHAGCHANDANI; Courtesy: DIPEN GADA & ASSOCIATES