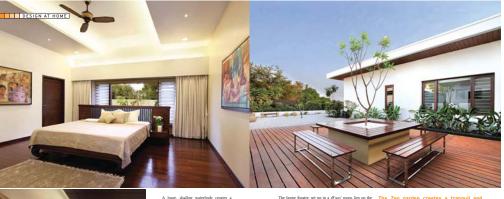

e deleta of deleta of the deleta of deleta of the deleta of the deleta of the deleta of the deleta of deleta of the deleta of the

The house mainly translates into three different blocks. One, a while block, which serves at the entrance to the house. Scould, the wooden block, dia whis serves wood partial after trains, a databeheight adveed block. Together, the three blocks more an interesting absert flavel with strategible flave. The blocking is mainly based on a minimalise approxi-there has in one of the point segurity and any strate flave of the block. The blocking is mainly based on a minimalise approxi-ments in the serverse flavel with strategible flave. The blocking is mainly based on a minimalise approxi-ments in the serverse flavel with strategible and prive areas of the base.







<text><text><text><text><text><text><text><text>

Photographs: TEJAS SHAH; Test: SHILPA BHAGCHANDANI; Courtesy: DIPEN GADA & ASSOCIATES