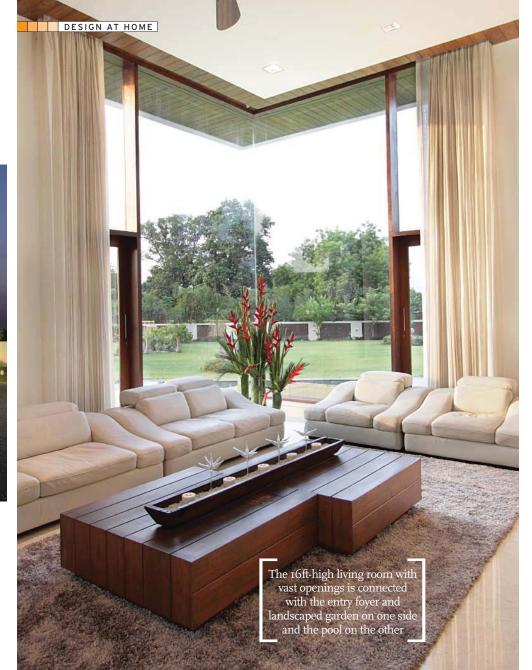

The house mainly translates into three different blocks. One, a while block, which serves at the entrance to the house. Scould, the wooden block, dia whis serves wood partial after trains, a databeheight adveed block. Together, the three blocks more an interesting absert flavel with strategible flave. The blocking is mainly based on a minimalise approxi-there has in one of the point segurity and any strate flave of the block. The blocking is mainly based on a minimalise approxi-ments in the serverse flavel with strategible flave. The blocking is mainly based on a minimalise approxi-ments in the serverse flavel with strategible and prive areas of the base.