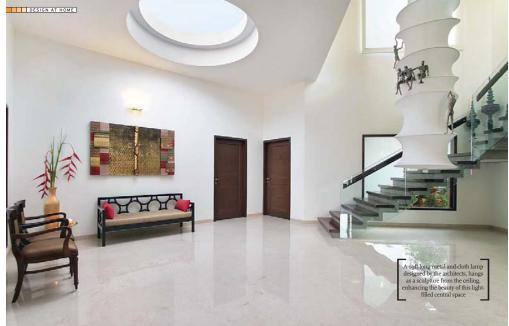

f the deleta of deleta of the deleta of deleta of the deleta of the deleta of the deleta of the deleta of deleta of the deleta of the

The house mainly translates into three different blocks. One, a while block, which serves at the entrance to the house. Scould, the wooden block, dia whis serves wood partial after trains, a databeheight adveed block. Together, the three blocks more an interesting absert flavel with strategible flave. The blocking is mainly based on a minimalise approxi-there has in one of the point segurity and any strate flave of the block. The blocking is mainly based on a minimalise approxi-ments in the serverse flavel with strategible flave. The blocking is mainly based on a minimalise approxi-ments in the serverse flavel with strategible and prive areas of the base.







<text><text><text><text><text><text><text><text>

Photographs: TEJAS SHAH; Test: SHILPA BHAGCHANDANI; Courtesy: DIPEN GADA & ASSOCIATES